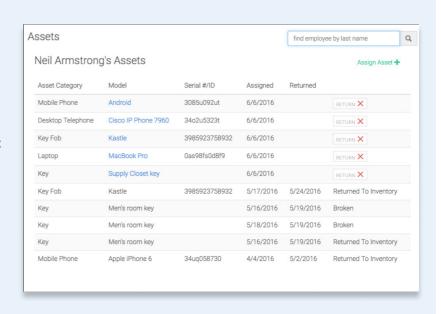

## **Key Benefits**

- Manage and track all your assets from procurement to retirement.
- Reduce the likelihood of assets getting lost or stolen.
- Easily assign and retrieve collateral from new hires & terminated employees.
- · Historical view into asset's lifecycle.