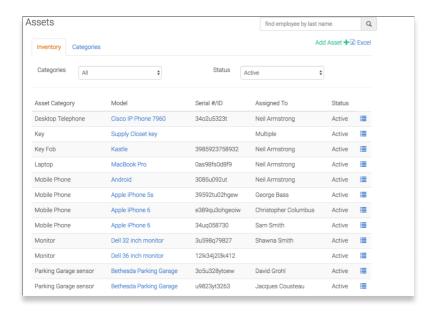

# **E** Asset Tracking

Employee Navigator's asset management software allows you to easily control and track your company's assets. Assign and track everything from office keys to laptops, cell phones and more from one easy-to-use dashboard.

#### One dashboard

Inventory your assets on one central dashboard.

#### **Detailed tracking**

Store asset details like serial numbers, costs, descriptions, and more.

## **Key Benefits**

- Manage and track all your assets from procurement to retirement.
- Reduce the likelihood of assets getting lost or stolen.
- Easily assign and retrieve collateral from new hires & terminated employees.
- · Historical view into asset's lifecycle.