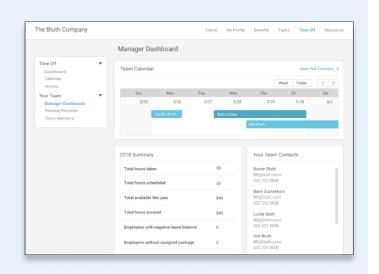

#### Manage employee time off requests

- HR and manager approvals & permissions
- · Automated email notifications
- · 1-click approvals
- Team calendar view for managers