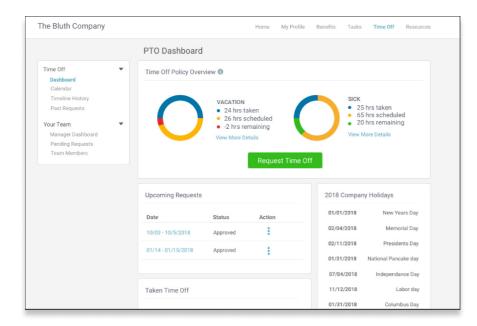

#### **Employee Self-Service**

- · Request time off in seconds
- View available balances and time off history
- See pending time off requests
- Get real-time insights
- View company holiday calendar